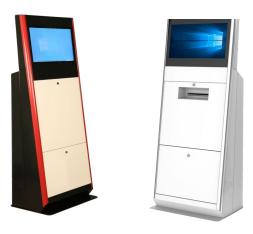

## Eagle Magnum II

The new Eagle Magnum II design with a modern flat front PCAP Multi-touch, can be equiped up to 32inch LCD display. This Eagle version benefits from the addition of a secure multi-lock mechanism for the front doors and a larger, deeper, removable back cover. These enhancements make it suitable for payment applications or the integration of larger peripherals.

#### General Description:

- Aluminium construction with metal and plastic components
- Any RAL color
- Flexible solution for additional peripherals
- Fully secured wiring is installed for maximum user safety and kiosk hardware protection
- Dimensions: 1550(H) x 590 (W) x XXX(D)mm for 21.5inch variant
- Dimensions: 1800(H) x 590(W) x XXX(D)mm for 32inch variant