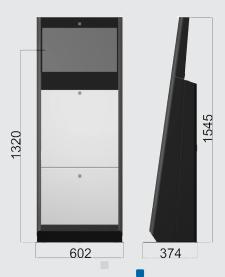

#### General Description:

- Aluminium construction with metal and plastic components
- Any RAL color
- Flexible solution for additional peripherals
- Fully secured wiring is installed for maximum user safety and kiosk hardware protection
- Dimensions: 1550(H) x 590 (W) x XXX(D)mm for 21.5inch variant
- Dimensions: 1800(H) x 590(W) x XXX(D)mm for 32inch variant