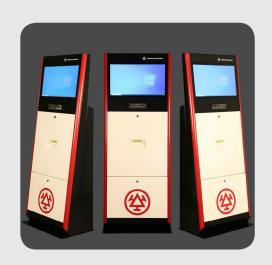

## Eagle Magnum II

The new Eagle Magnum II design with a modern flat front PCAP Multi-touch, can be equiped up to 32inch LCD display. This Eagle version benefits from the addition of a secure multi-lock mechanism for the front doors and a larger, deeper, removable back cover. These enhancements make it suitable for payment applications or the integration of larger peripherals.