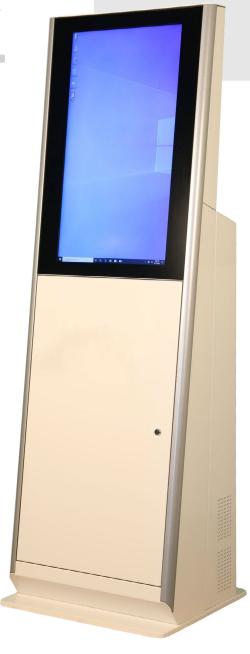

## Eagle Magnum II

The new Eagle Magnum II design with a modern flat front PCAP Multi-touch, can be equiped up to 32inch LCD display. This Eagle version benefits from the addition of a secure multi-lock mechanism for the front doors and a larger, deeper, removable back cover. These enhancements make it suitable for payment applications or the integration of larger peripherals.

#### General Description:

- Aluminium construction with metal and plastic components
- Any RAL color
- Flexible solution for additional peripherals
- Fully secured wiring is installed for maximum user safety and kiosk hardware protection
- Dimensions: 1550(H) x 590 (W) x XXX(D)mm for 21.5inch variant
- Dimensions: 1800(H) x 590(W) x XXX(D)mm for 32inch variant