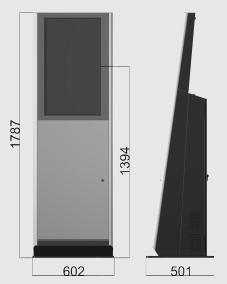

#### General Description:

- Aluminium construction with metal and plastic components
- Any RAL color
- Flexible solution for additional peripherals
- Fully secured wiring is installed for maximum user safety and kiosk hardware protection
- Dimensions: 1550(H) x 590 (W) x XXX(D)mm for 21.5inch variant
- Dimensions: 1800(H) x 590(W) x XXX(D)mm for 32inch variant