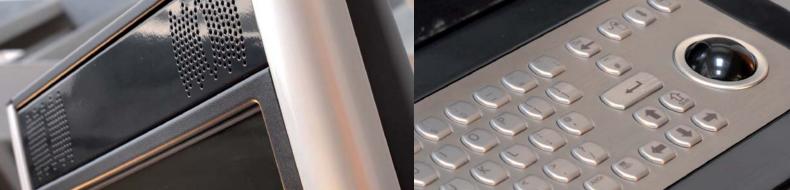

## Standard Specifications:

- 19" LCD with touch screen
- Metal Keyboard with Trackball
- Small Factor Size PC in custom configuration
- Active speakers

## Optional peripherals:

- 19" LCD with secure glass protection
- Vandalproof sensor
- Antireflex glass
- Thermal printers 60 210 mm
- Webcam
- Telephone handset
- Card reader (chip, magnetic, non-contact)
- Barcode reader
- SiteKiosk Internet Browser
- Wide Colour Choice, see RAL Colour Scheme
- Custom graphics
- WiFi
- Other peripherals on request.