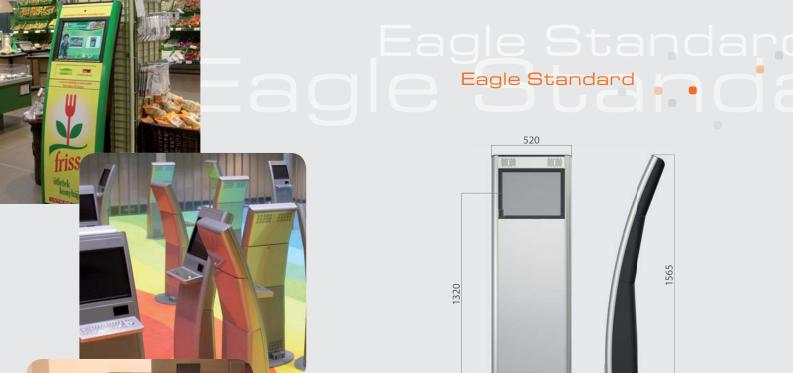

Eagle Standard

The Eagle Range offers great versatility for indoor applications, combining attractive design with the highest possible construction quality. The Eagle Standard is the smallest free standing kiosk in the range and is capable of taking many of the most popular smaller peripherals.

## General Description:

- Aluminium construction with metal and plastic components
- Silver or Black Colour
- Flexible solution for additional peripherals
- Fully secured wiring is installed for maximum user safety and kiosk hardware protection
- Dimensions: 1550(H) x 520(W) x 430(D)mm

## 520 684