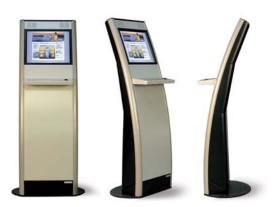

Eagle Standard

The Eagle Range offers great versatility for indoor applications, combining attractive design with the highest possible construction quality. The Eagle Standard is the smallest free standing kiosk in the range and is capable of taking many of the most popular smaller peripherals.

## General Description:

- Aluminium construction with metal and plastic components
- Silver or Black Colour
- Flexible solution for additional peripherals
- Fully secured wiring is installed for maximum user safety and kiosk hardware protection
- Dimensions: 1550(H) x 520(W) x 430(D)mm

## Standard Specifications:

- 19" LCD with touch screen
- Metal Keyboard with Trackball
- Small Factor Size PC in custom configuration
- Active speakers