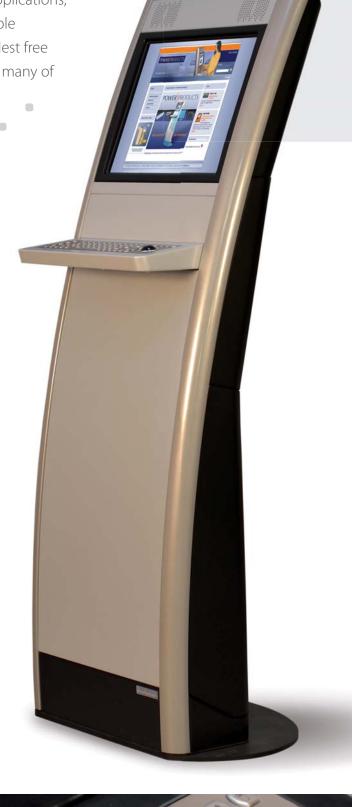

Eagle Standard

The Eagle Range offers great versatility for indoor applications, combining attractive design with the highest possible construction quality. The Eagle Standard is the smallest free standing kiosk in the range and is capable of taking many of the most popular smaller peripherals.

## General Description:

- Aluminium construction with metal and plastic components
- Silver or Black Colour
- Flexible solution for additional peripherals
- Fully secured wiring is installed for maximum user safety and kiosk hardware protection
- Dimensions: 1550(H) x 520(W) x 430(D)mm

## Standard Specifications:

- 19" LCD with touch screen
- Metal Keyboard with Trackball
- Small Factor Size PC in custom configuration
- Active speakers