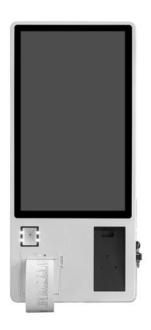

## Magpie 24

Magpie is an Interactive Self-service ordering kiosk which helps with every upcoming order. On the Magpie kiosk you can easilly make an order for food and drinks and is a great solution for every fast-food restaurant.

- Metal construction
- Wall or floor standing mounting option
- Integrated 2D scanner, thermal printer and speakers
- NFC/RFID reader as option
- Ready for POS terminal installation
- Fully secured wiring is installed for maximum user safety and kiosk hardware protection
- Dimensions: 830(H) x 365(W) x 100(D)mm (1700mm with stand)

## Standard Specifications:

- 24" LCD with PCap Multi-touch
- Brightness: 400 cd/m2; Contrast 3000:1; Response Time 8ms
- Windows or Android operating system (Linux drivers available)
- Industrial PC in custom configuration
- 1D/2D scanner, USB/RS232, White LED (Code128, EAN, UPC and many others...)
- The kiosk is available in several different configurations depending on the application