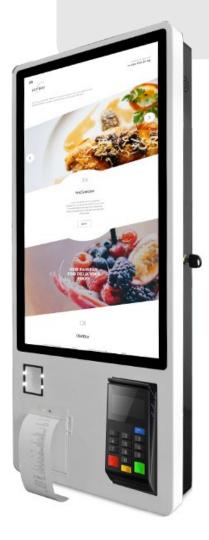

## Magpie 24

Magpie is an Interactive Self-service ordering kiosk which helps with every upcoming order. On the Magpie kiosk you can easilly make an order for food and drinks and is a great solution for every fast-food restaurant.

## Standard Specifications:

- 24" LCD with PCap Multi-touch
- Brightness: 400 cd/m2; Contrast 3000:1; Response Time 8ms
- Windows or Android operating system (Linux drivers available)
- Industrial PC in custom configuration
- 1D/2D scanner, USB/RS232, White LED (Code128, EAN, UPC and many others...)
- The kiosk is available in several different configurations depending on the application