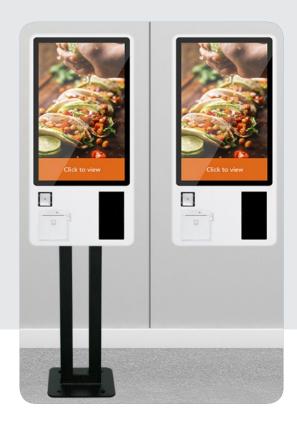

- Metal construction
- Wall or floor standing mounting option
- Integrated 2D scanner, thermal printer and speakers
- NFC/RFID reader as option
- Ready for POS terminal installation
- Fully secured wiring is installed for maximum user safety and kiosk hardware protection
- Dimensions: 830(H) x 365(W) x 100(D)mm (1700mm with stand)

## Optional peripherals:

- Custom color and graphics
- POS holder modification
- NFC, RFID and MSR reader
- Special stand on request
- CPU, RAM size, SSD...