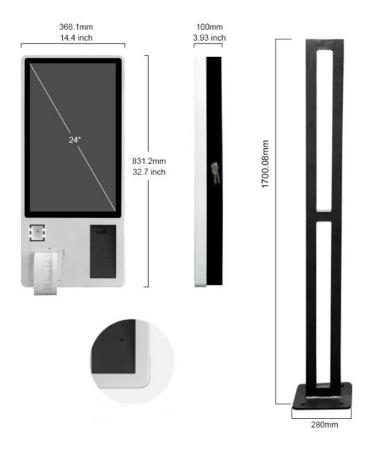

- Metal construction
- Wall or floor standing mounting option
- Integrated 2D scanner, thermal printer and speakers
- NFC/RFID reader as option
- Ready for POS terminal installation
- Fully secured wiring is installed for maximum user safety and kiosk hardware protection
- Dimensions: 830(H) x 365(W) x 100(D)mm (1700mm with stand)

## Standard Specifications:

- 24" LCD with PCap Multi-touch
- Brightness: 400 cd/m2; Contrast 3000:1; Response Time 8ms
- Windows or Android operating system (Linux drivers available)
- Industrial PC in custom configuration
- 1D/2D scanner, USB/RS232, White LED (Code128, EAN, UPC and many others...)
- The kiosk is available in several different configurations depending on the application