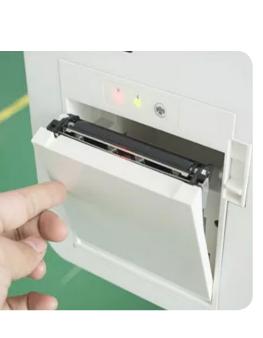

- Metal construction
- Wall or floor standing mounting option
- Integrated 2D scanner, thermal printer and speakers
- NFC/RFID reader as option
- Ready for POS terminal installation
- Fully secured wiring is installed for maximum user safety and kiosk hardware protection
- Dimensions: 830(H) x 365(W) x 100(D)mm (1700mm with stand)