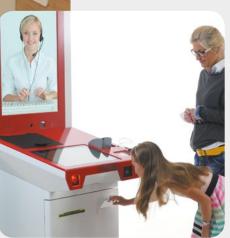

## Flamingamingo

welcome

new self-service

branch on 1m<sup>2</sup>

The Flamingo multi-functional terminal offers proven concept of self-service use cases with ability to integrate extraordinary set of peripherals enabling customers to implement new set of products for self-service. With modern and attractive design combining customizable configuration and ergonomy of use. Flamingo terminal offers variety of use cases and its ideal one stop shop to bridge different industries and their offerings across the banks, insurance, telco, retail and public providers of services. Major benefits of utilising such terminal is both achieve cost efficiency in providing current services portfolio on terminal and new revenue growth potential in implementation of new products.