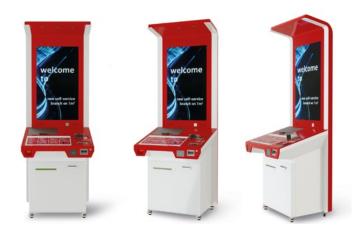

## Flamingamingo

welcome

new self-service

branch on 1m<sup>2</sup>

The Flamingo multi-functional terminal offers proven concept of self-service use cases with ability to integrate extraordinary set of peripherals enabling customers to implement new set of products for self-service. With modern and attractive design combining customizable configuration and ergonomy of use. Flamingo terminal offers variety of use cases and its ideal one stop shop to bridge different industries and their offerings across the banks, insurance, telco, retail and public providers of services. Major benefits of utilising such terminal is both achieve cost efficiency in providing current services portfolio on terminal and new revenue growth potential in implementation of new products.

### General Description:

- Metal construction with Artificial Stone front surface
- Wide Colour range

- Flexible solution for additional peripherals
- Fully secured wiring is installed for maximum user safety and kiosk hardware protection
- Dimensions: 2240(H) x 800(930)(W) x 746(D)mm
- Weight: approx. 210 kg