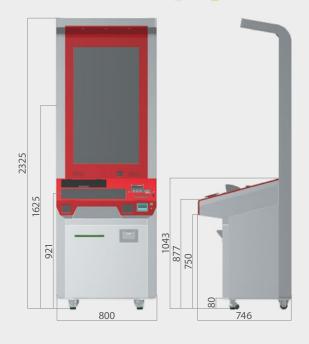

### General Description:

- Metal construction with Artificial Stone front surface
- Wide Colour range

- Flexible solution for additional peripherals
- Fully secured wiring is installed for maximum user safety and kiosk hardware protection
- Dimensions: 2240(H) x 800(930)(W) x 746(D)mm
- Weight: approx. 210 kg