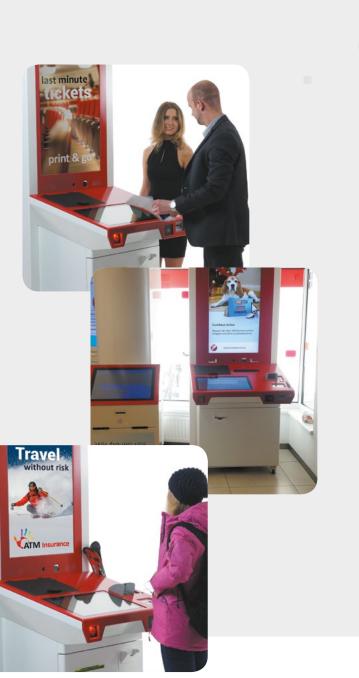

## Flamingamingo

welcome

new self-service

branch on 1m<sup>2</sup>

The Flamingo multi-functional terminal offers proven concept of self-service use cases with ability to integrate extraordinary set of peripherals enabling customers to implement new set of products for self-service. With modern and attractive design combining customizable configuration and ergonomy of use. Flamingo terminal offers variety of use cases and its ideal one stop shop to bridge different industries and their offerings across the banks, insurance, telco, retail and public providers of services. Major benefits of utilising such terminal is both achieve cost efficiency in providing current services portfolio on terminal and new revenue growth potential in implementation of new products.