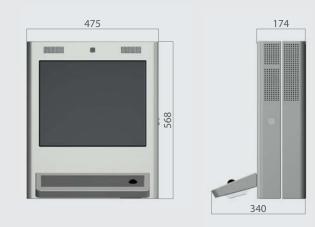

Welded metal construction using 1,5mm thick steel

Internationa Exchange

• Wide Colour Choice

Lulu International Exchange

- Flexible solution for additional peripherals
- Fully secured wiring is installed for maximum user safety and kiosk hardware protection
- Dimensions basic version: 568(H) x 475(W) x 174(D) mm.
  The final dimensions depend on the number and size of the required peripherals.