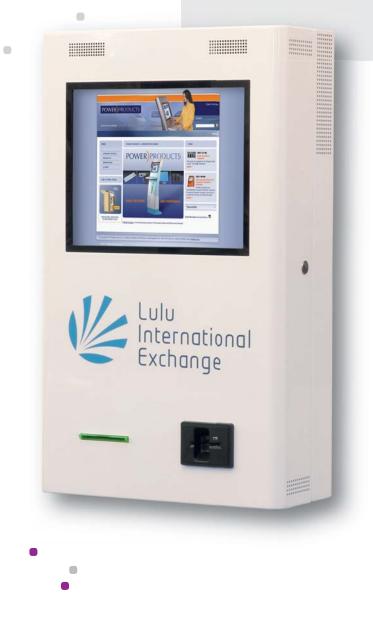

## Spansow Sparrow Sparrov

The Sparrow kiosk is suitable for a number of retail and similar applications where a variety of peripherals are required but space is a limiting factor. The Sparrow is a compact, durable and easy to handle kiosk originally designed for wall mounted installation, but which can now be converted to free standing using the optional support leg conversion kits.

Welded metal construction using 1,5mm thick steel

Internationa Exchange

• Wide Colour Choice

Lulu International Exchange

- Flexible solution for additional peripherals
- Fully secured wiring is installed for maximum user safety and kiosk hardware protection
- Dimensions basic version: 568(H) x 475(W) x 174(D) mm.
  The final dimensions depend on the number and size of the required peripherals.

## Standard Specifications:

- 19" LCD with touch screen
- Metal Keyboard with Trackball
- Small Factor Size PC in custom configuration
- Active speakers